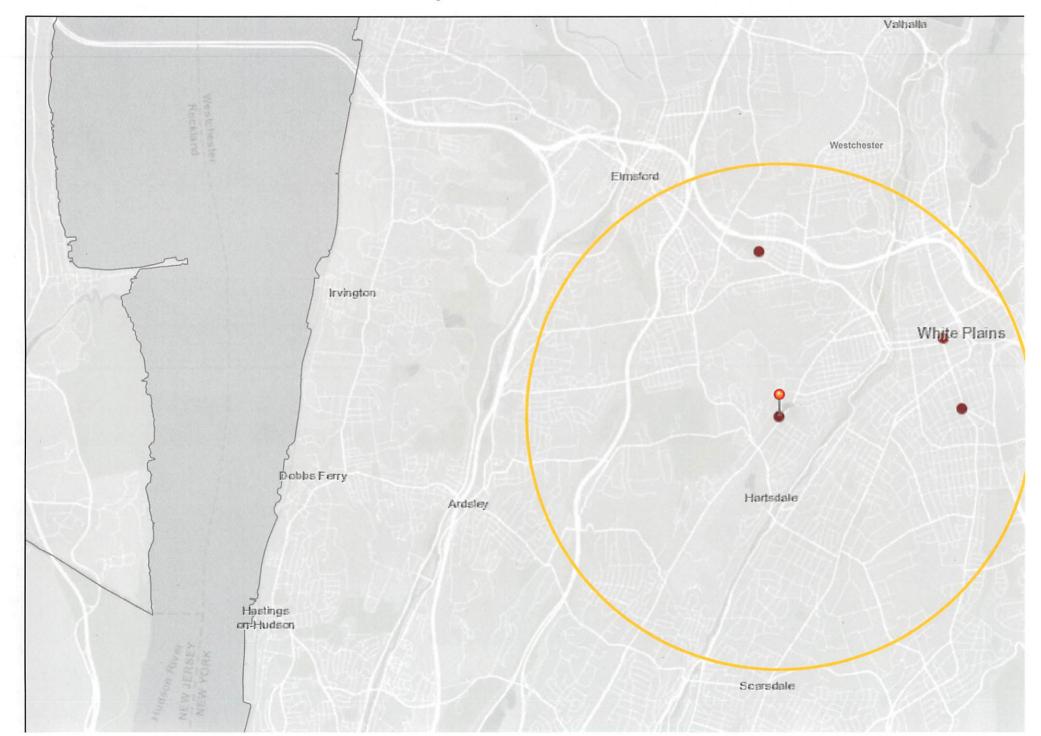

#### **Project Summary:**

Cayuga Health System, Inc. (CHS) submitted a Certification Application requesting New York State Office of Addiction Services and Supports (OASAS) approval to become Sponsor of Ithaca Alpha House Center, Inc. d/b/a Cayuga Addiction Recovery Services (CARS). Ithaca Alpha House Center, Inc. d/b/a Cayuga Addiction Recovery Services is an OASAS-certified provider of Part 820 Residential Services at 6621 Route 227, Trumansburg, New York, a Part 822 Outpatient Treatment Services and a Part 822 Opioid Treatment Program (OTP) located at 334 West State Street, Ithaca, New York.

CARS currently has active caseloads in all their programs. In 2021, there were 248 admissions into the Part 820 residential program, 74 into the Part 822 opioid treatment program and 216 in the Part 822 outpatient program.