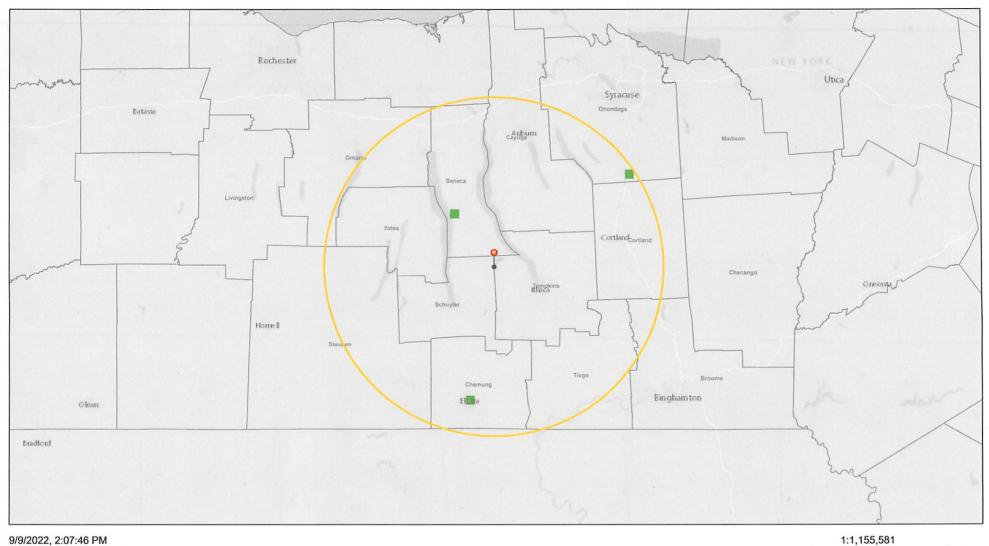

CARS currently has active caseloads in all their programs. In 2021, there were 248 admissions into the Part 820 residential program, 74 into the Part 822 opioid treatment program and 216 in the Part 822 outpatient program.

#### Adequacy:

There will be no changes to the existing location or space, which is an already existing OASAS Certified program. As such, OASAS' Facilities Evaluation and Inspection Unit was not required to review this location.