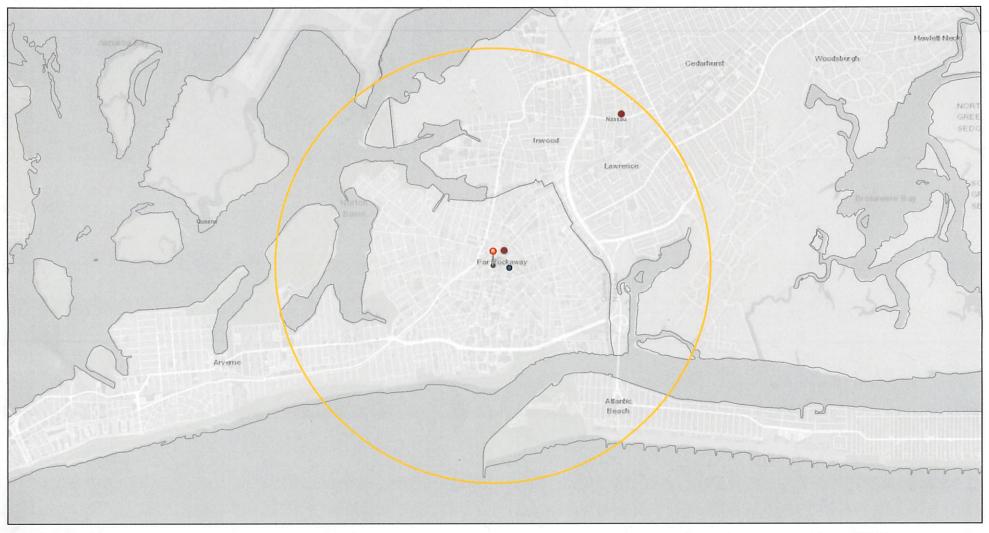

#### **Project Summary:**

Under Angel's Wings Recovery Center LLC, submitted a Certification Application requesting New York State Office of Addiction Services and Supports (OASAS) approval to become a New OASAS Provider of Part 822 Outpatient Services to be located at 5411 2<sup>nd</sup> Avenue, Brooklyn, NY 11220. Hours of operation will be Monday – Friday 8:30am to 9pm, Saturday and Sunday 9am-5pm.

Under Angels Wing's will add comprehensive outpatient services to the community. According to OASAS mapping, there are four outpatient providers within a 2 and one half-mile radius of the proposed service. According to the applicant here are no providers within the Sunset Park area. There are approximately 132, 721 people residing in that area with psychosocial stressors that contribute to the use of substances.