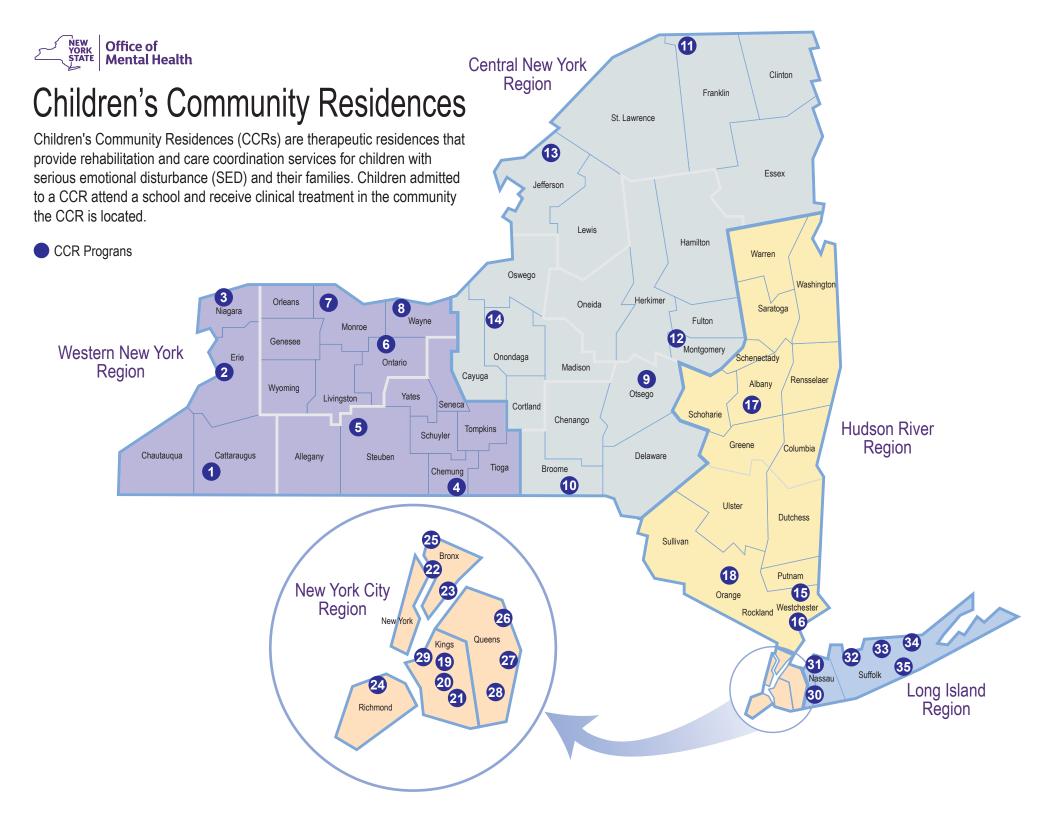

## **Children's Community Residences**

| OMH<br>Region             | Map<br>Number | Program<br>Name                                      | Gender | Ages      |
|---------------------------|---------------|------------------------------------------------------|--------|-----------|
| Western<br>Region         | 1             | North Union Street Ext. Community Residence          | Co-ed  | 12-17 y/o |
|                           | 2             | Lee Randall Jones Community Residence                | Co-ed  | 5-14 y/o  |
|                           | 3             | Community Missions Aurora House                      | Co-ed  | 12-17 y/o |
|                           | 4             | Glove House Children and Youth Residence             | Co-ed  | 13-17 y/o |
|                           | 5             | Conable House                                        | Co-ed  | 5-12 y/o  |
|                           | 6             | Lake Breeze Community Residence                      | Co-ed  | 13-17 y/o |
|                           | 7             | Smith Road Community Residence                       | Co-ed  | 12-17 y/o |
|                           | 8             | Tuckahoe Road Children's Community Residence         | Co-ed  | 13-17 y/o |
| Central<br>Region         | 9             | Elmwood Ave. Community Residence                     | Co-ed  | 12-18 y/o |
|                           | 10            | Boys of Courage Community Residence                  | Male   | 12-18 y/o |
|                           | 11            | Adirondack Youth Lodge Community Residence           | Co-ed  | 12-18 y/o |
|                           | 12            | Highland Road Community Residence                    | Co-ed  | 12-18 y/o |
|                           | 13            | Washington Street Community Residence                | Male   | 12-17 y/o |
|                           | 14            | The Children's Community Residence                   | Male   | 7-13 y/o  |
| Hudson<br>River<br>Region | 15            | Pleasantville Community Residence                    | Co-ed  | 9-15 y/o  |
|                           | 16            | Summit Avenue Community Residence                    | Male   | 13-18 y/o |
|                           | 17            | Miriam House Community Residence                     | Co-ed  | 12-18 y/o |
|                           | 18            | Hamptonburgh Community Residence                     | Female | 12-18 y/o |
| New York City<br>Region   | 19            | Bonding Links-Enlazos Familiares Community Residence | Co-ed  | 7-12 y/o  |
|                           | 20            | Linden House Community Residence                     | Co-ed  | 14-17 y/o |
|                           | 21            | Brownsville Community Residence                      | Co-ed  | 13-17 y/o |
|                           | 22            | Bruner Ave. Community Residence                      | Co-ed  | 13-15 y/o |
|                           | 23            | Henry Ittleson Community Residence                   | Co-ed  | 10-14 y/o |
|                           | 24            | Staten Island Children's Community Residence         | Co-ed  | 8-14 y/o  |
|                           | 25            | Westchester Ave. Community Residence                 | Co-ed  | 15-18 y/o |
|                           | 26            | Our Place                                            | Co-ed  | 12-16 y/o |
|                           | 27            | Springfield Gardens Community Residence              | Co-ed  | 13-17 y/o |
|                           | 28            | REFOCUS Community Residence                          | Co-ed  | 14-20 y/o |
|                           | 29            | St. Albans Community Residence                       | Co-ed  | 13-17 y/o |
| Long<br>Island<br>Region  | 30            | Lakeview House Community Residence                   | Co-ed  | 13-17 y/o |
|                           | 31            | Merrick House Community Residence                    | Co-ed  | 8-14 y/o  |
|                           | 32            | Dix Hills Community Residence                        | Co-ed  | 12-18 y/o |
|                           | 33            | Setauket Community Residence                         | Co-ed  | 12-18 y/o |
|                           | 34            | Deer Park Community Residence                        | Co-ed  | 13-17 y/o |
|                           | 35            | Manorville Community Residence                       | Co-ed  | 12-18 y/o |