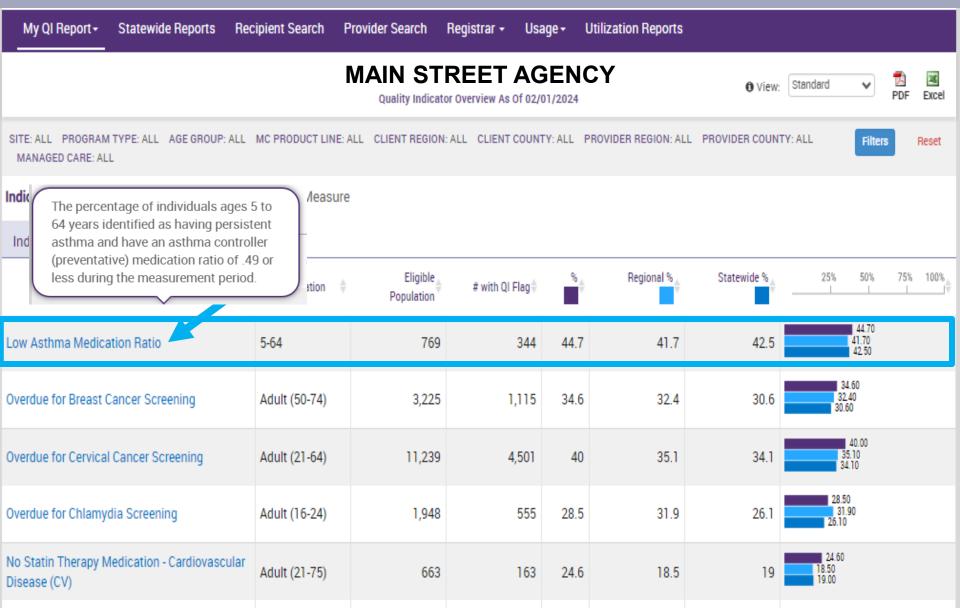

# **Quality Indicators "Flags"**

- PSYCKES identifies clients flagged for quality concerns in order to inform the treating provider or care coordinator, and to support clinical review and quality improvement.
- Examples of current quality flags include:
  - Health Home-Related, e.g., Eligible for Health Home Plus, No
     Health Home Plus Service Past 12 Months, Past 3 Months
  - Medication-Related, e.g., Polypharmacy, Medication
     Adherence
  - Acute Care Utilization, e.g., High utilization, Readmission
  - General Medical, e.g., No Diabetes Screening Schiz or Bipolar on Antipsychotic, No Outpatient Medical Visit Past Year
  - Performance Tracking, e.g. No Follow-Up After MH Inpatient -7/30 Days, No Follow-Up After MH ED Visit - 7/30 Days