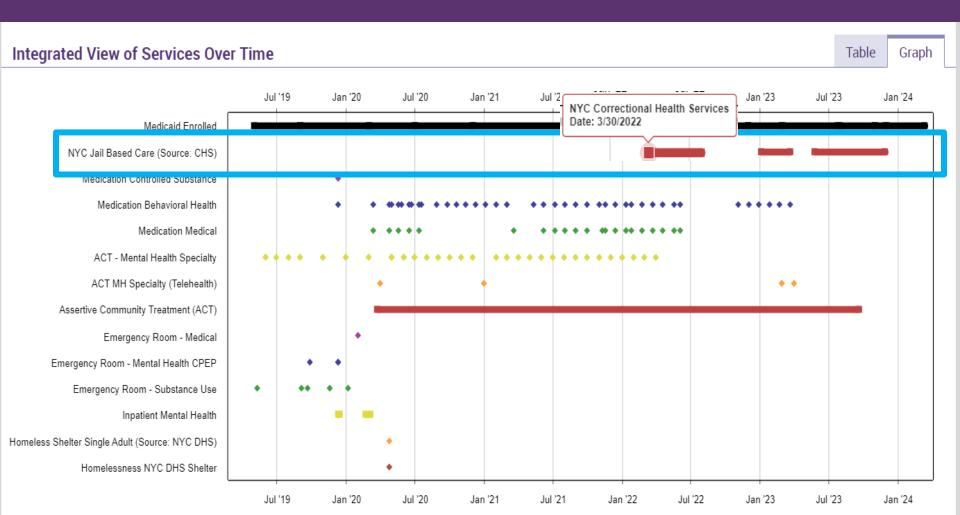

## What Data is Available in PSYCKES?

- Clinical Summary provides up to 5 years of data, updated weekly
- All Medicaid FFS claims and Managed Care encounter data, across treatment settings
  - Medications, medical and behavioral health outpatient and inpatient services, ER, care coordination, residential, lab, and more!
- Multiple other state administrative databases (0-7 day lag):
  - NEW! New York City Correctional Health Services (CHS)
  - New York City Department of Homeless Services (NYC DHS)
  - Health Home enrollment & CMA provider (DOH MAPP)
  - Managed Care Plan & HARP status (MC Enrollment Table)
  - MC Plan assigned Primary Care Physician (Quarterly, DOH)
  - State Psychiatric Center EMR
  - Assisted Outpatient Treatment provider contact (OMH TACT)
  - Assertive Community Treatment provider contact (OMH CAIRS)
  - Adult Housing/Residential program Information (OMH CAIRS)
  - Suicide attempt (OMH NIMRS)
  - Safety plans/screenings and assessments entered by providers in PSYCKES MyCHOIS
  - IMT and AOT Referral Under Investigation (DOHMH)