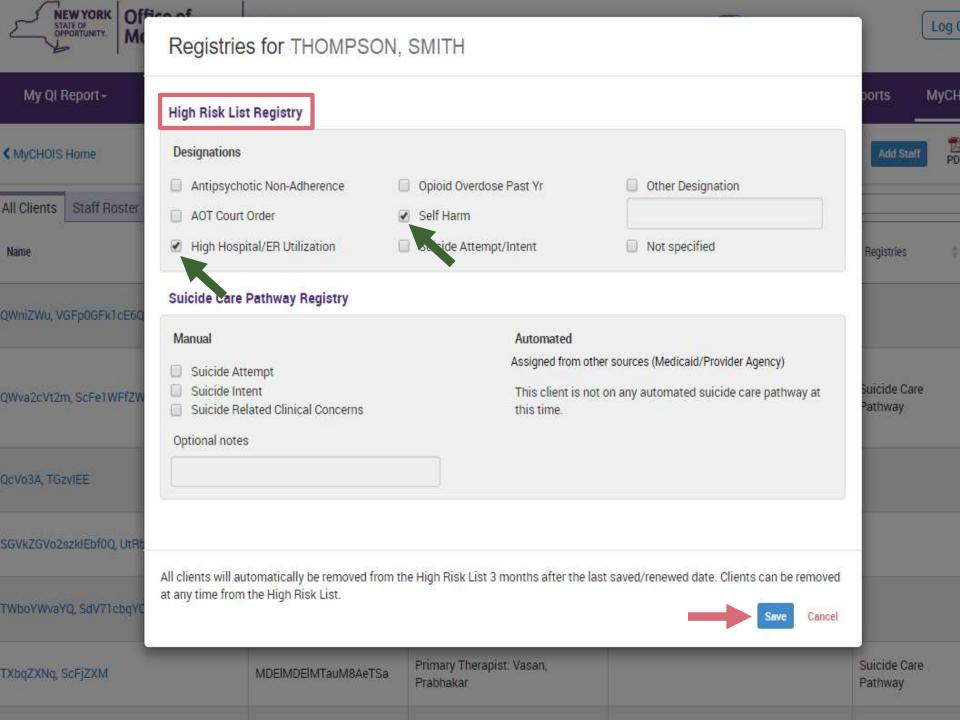

| Remov                     | e Client From                               | Site           |
| VGVo2dbqZXNq, TWb90m                      | MDEIMDEIMTatMCAeTSa  | Primary Therapist: Vasan,<br>Prabhakar |                                                                                                                                |                           |                                             | G              |
|                                           | 1                    |                                        |                                                                                                                                |                           | Previous 1                                  | 2 Next         |



| My QI Report       | - Statewide Reports              | Recipient Search            | Provider Search              | Registrar 🗸 🛛 Usage Repo                   | rts - Uti  | lization Re   | ports   | MyCHO  | IS         |
|--------------------|----------------------------------|-----------------------------|------------------------------|--------------------------------------------|------------|---------------|---------|--------|------------|
| ✓ MyCH●IS Home     |                                  | Main                        | Street Mental<br>Change Site |                                            |            | Add Client    | Add Sta | ff PDF | X<br>Excel |
| All Clients Staff  | Roster Suicide Care Pathw        | a High Risk List            |                              |