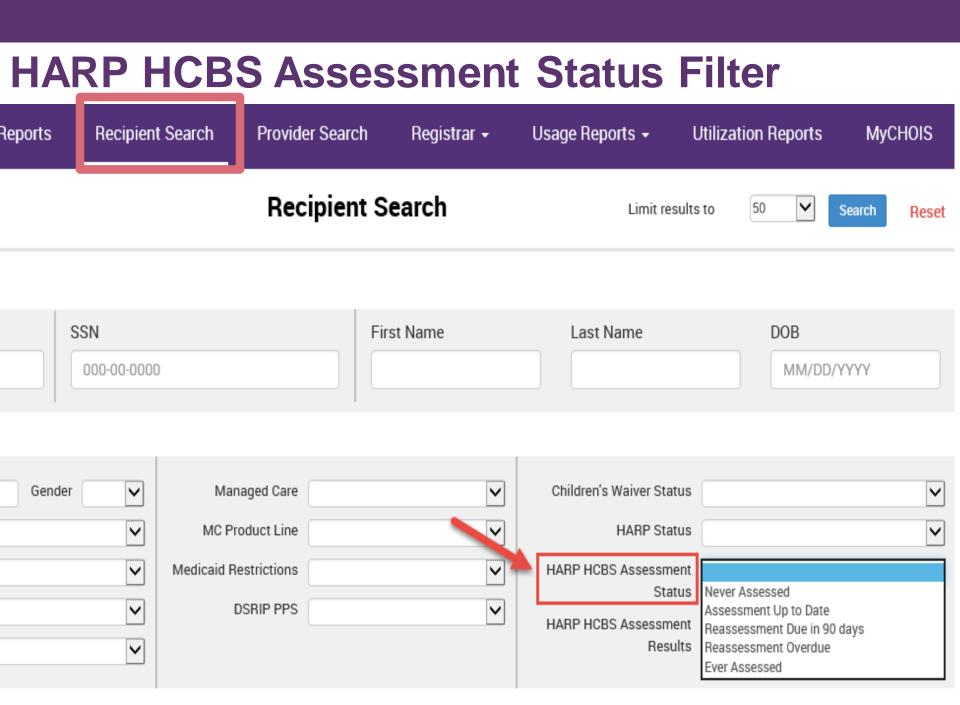

HARP HCBS Assessment Status & Results

| )I Report <del>-</del> | Statewide Reports                      | Recipient Search P                                           | rovider Search                                                                                  | Registrar -                                                                                                 | Usage Reports 🗸                                                                                                   | Utilization Reports                                                                                               | Μ                                          | Iychoi                                                                                                                                             | S                                                  |
|------------------------|----------------------------------------|--------------------------------------------------------------|-------------------------------------------------------------------------------------------------|-------------------------------------------------------------------------------------------------------------|-------------------------------------------------------------------------------------------------------------------|-------------------------------------------------------------------------------------------------------------------|--------------------------------------------|----------------------------------------------------------------------------------------------------------------------------------------------------|----------------------------------------------------|
| Search                 |                                        | 16                                                           | 3 Recipients                                                                                    | Found                                                                                                       |                                                                                                                   | O View: Standard                                                                                                  | Y                                          | DF                                                                                                                                                 | M<br>Excel                                         |
| HARP Status            | HAF                                    | RP Enrolled (H1)                                             | ]                                                                                               |                                                                                                             |                                                                                                                   |                                                                                                                   |                                            |                                                                                                                                                    |                                                    |
| HARP HCBS Ass          | essment Status Rea                     | ssessment Overdue                                            |                                                                                                 |                                                                                                             |                                                                                                                   |                                                                                                                   |                                            |                                                                                                                                                    |                                                    |
| [Provider Specifi      | c] Provider Mai                        | n Street Mental Health Cente                                 | r                                                                                               |                                                                                                             |                                                                                                                   |                                                                                                                   |                                            |                                                                                                                                                    |                                                    |
|                        | Search<br>HARP Status<br>HARP HCBS Ass | Search<br>HARP Status HAR<br>HARP HCBS Assessment Status Rea | Search 16<br>HARP Status HARP Enrolled (H1)<br>HARP HCBS Assessment Status Reassessment Overdue | Search 163 Recipients<br>HARP Status HARP Enrolled (H1)<br>HARP HCBS Assessment Status Reassessment Overdue | Search 163 Recipients Found<br>HARP Status HARP Enrolled (H1)<br>HARP HCBS Assessment Status Reassessment Overdue | Search 163 Recipients Found<br>HARP Status HARP Enrolled (H1)<br>HARP HCBS Assessment Status Reassessment Overdue | Search 163 Recipients Found View: Standard | Search 163 Recipients Found View: Standard View: Standard View: MARP Status HARP Enrolled (H1)<br>HARP HCBS Assessment Status Reassessment Overdue | Search 163 Recipients Found View: Standard Dep PDF |

| HAF     | RP H                           | ICBS         | S Asse          | essment                  | Results                               | Filter                      |
|---------|--------------------------------|--------------|-----------------|--------------------------|---------------------------------------|-----------------------------|
| Reports | Recipient                      | t Search     | Provider Search | n Registrar <del>-</del> | Usage Reports 🗸                       | Utilization Reports MyCHOIS |
|         |                                |              | Recipient       | t Search                 | Limit res                             | sults to 50 Y Search Rese   |
|         |                                |              |                 |                          |                                       |                             |
| S       | SN<br>000-00-0000              | )            |                 | First Name               | Last Name                             | DOB<br>MM/DD/YYYY           |
|         |                                |              |                 |                          |                                       |                             |
| Gender  | <ul> <li></li> <li></li> </ul> |              | ged Care        | ✓                        | Children's Waiver State<br>HARP State |                             |
|         | ~                              | Medicaid Res |                 | ✓                        | HARP HCBS Assessme<br>State           |                             |
|         | <ul><li>✓</li></ul>            | DS           | SRIP PPS        |                          | HARP HCBS Assessme<br>Resul           |                             |