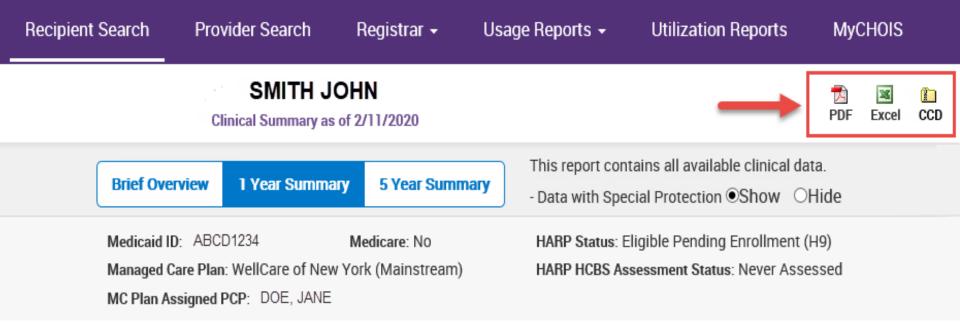

# Transition from WMS to NYSoH: Clinical Summary Message

| My QI Report 🗸 Statewide Re                                             | ports Recipient S | earch Provider Searc                                                                           | ch Registrar <del>-</del> | Usage Reports 👻 | Utilization Reports                             | MyCHOIS |
|-------------------------------------------------------------------------|-------------------|------------------------------------------------------------------------------------------------|---------------------------|-----------------|-------------------------------------------------|---------|
| Recipient Search                                                        |                   | SMITH,<br>Clinical Summary a                                                                   |                           |                 |                                                 | DF      |
|                                                                         | Brief Overview    | 1 Year Summary                                                                                 | 5 Year Summa              | rv Hide         | n Special Protection<br>ort contains all availa |         |
| DOB: 2/1/1983 (37 yrs)<br>Address: 123 Main Street,<br>Albany, NY 12208 |                   | Medicaid ID:<br>AB12345C<br>Managed Care Plan: In<br>MediSource (HARP)<br>MC Plan Assigned PCP |                           | HARP HC         | tus: HARP Enrolled (<br>BS Assessment Statu     |         |
| Current Care Coordination                                               | 1                 |                                                                                                |                           |                 |                                                 |         |

### PCP Assignment in Clinical Summary

| My QI Report 🗸 Statewide Rep                                            | oorts Recipient Sea | rch Provider Search                                                                                   | n Registrar 🕶 l                                                  | Usage Reports 👻 | Utilization Reports                                                               | MyCHOIS               |
|-------------------------------------------------------------------------|---------------------|-------------------------------------------------------------------------------------------------------|------------------------------------------------------------------|-----------------|-----------------------------------------------------------------------------------|-----------------------|
| Recipient Search                                                        |                     | SMITH, Clinical Summary a                                                                             |                                                                  |                 |                                                                                   | <mark>™</mark><br>PDF |
|                                                                         | Brief Overview      | 1 Year Summary                                                                                        | ry 5 Year Summary<br>This report contains all available of data. |                 |                                                                                   |                       |
| DOB: 2/1/1983 (37 yrs)<br>Address: 123 Main Street,<br>Albany, NY 12208 | AE<br>Ma<br>Ma      | Medicaid ID: Medicare: No<br>AB12345C<br>Managed Care Plan: Independent Health's<br>MediSource (HARP) |                                                                  |                 | HARP Status: HARP Enrolled (H1)<br>HARP HCBS Assessment Status: Never<br>Assessed |                       |
|                                                                         | M                   | C Plan Assigned PCP:                                                                                  | Sharma, Nisha                                                    |                 |                                                                                   |                       |