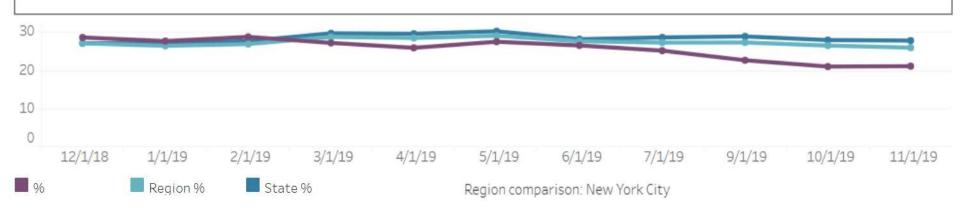

#### **QI Trends Past Year: Graph**

ALL

v

ALL

| My QI Report <del>-</del>           | Statewide Reports  | Recipient Search | Provider Search    | Registrar <del>-</del> | Usage Reports 🗸 | Utilization Reports        | MyCHOIS                       |
|-------------------------------------|--------------------|------------------|--------------------|------------------------|-----------------|----------------------------|-------------------------------|
| My QI Report<br>QI Trends Past Year |                    |                  | QI Trends Pa       | ist Year               |                 |                            |                               |
| Select organizati                   | on, indicator set, | and indicator    |                    |                        |                 |                            |                               |
| Organization: Provid                | er, Network, Plan  | Indicator S      | et                 |                        | Indicator       |                            |                               |
| Main Street Mental Health           | Center             | BH QARR - II     | nprovement Measure |                        | ▼ 6. No Diabet  | es Monitoring (HbA1C and L | <mark>PI-C)</mark> Diabete… ▼ |
| Modify filters (op                  | otional) 1         |                  |                    | 2                      |                 |                            | 3                             |
| Program Type                        | Age Gro            | pup              | Managed Care       | M                      | C Product Line  | DSRIP PPS                  |                               |

6. No Diabetes Monitoring (HbA1C and LDL-C) Diabetes and Schiz: The percentage of adults 18-64 years diagnosed with both schizophrenia and diabetes wh not have both an HbA1c and an LDL-C test in the past 12 months.

#### **QI Trends Past Year: Table**

|         | Eligible Population | # with QI flag | 96   | Region % | State % |
|---------|---------------------|----------------|------|----------|---------|
| 12/1/18 | 189                 | 54             | 28.6 | 27.0     | 27.1    |
| 1/1/19  | 181                 | 50             | 27.6 | 26.4     | 27.0    |
| 2/1/19  | 181                 | 52             | 28.7 | 26.8     | 27.6    |
| 3/1/19  | 199                 | 54             | 27.1 | 28.7     | 29.7    |
| 4/1/19  | 205                 | 53             | 25.9 | 28.5     | 29.6    |
| 5/1/19  | 204                 | 56             | 27.5 | 29.0     | 30.2    |
| 6/1/19  | 170                 | 45             | 26.5 | 27.6     | 28.1    |
| 7/1/19  | 219                 | 55             | 25.1 | 27.2     | 28.6    |
| 9/1/19  | 217                 | 49             | 22.6 | 27.3     | 28.8    |
| 10/1/19 | 215                 | 45             | 20.9 | 26.4     | 27.9    |
| 11/1/19 | 214                 | 45             | 21.0 | 25.9     | 27.8    |